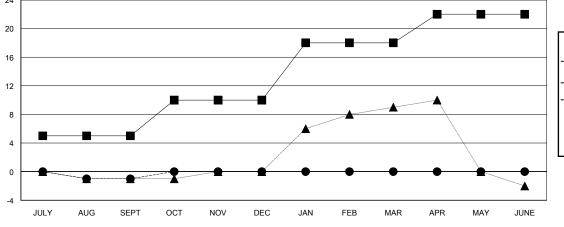

## GOALS AND ACTUAL MEMBERS CUMULATIVE

| -■ - MEMBER GROWTH NET GOAL       |  |
|-----------------------------------|--|
| - ● - MEMBER GROWTH ACTUAL        |  |
| - ▲ - LAST YEAR MEMBERSHIP ACTUAL |  |
|                                   |  |
|                                   |  |
|                                   |  |